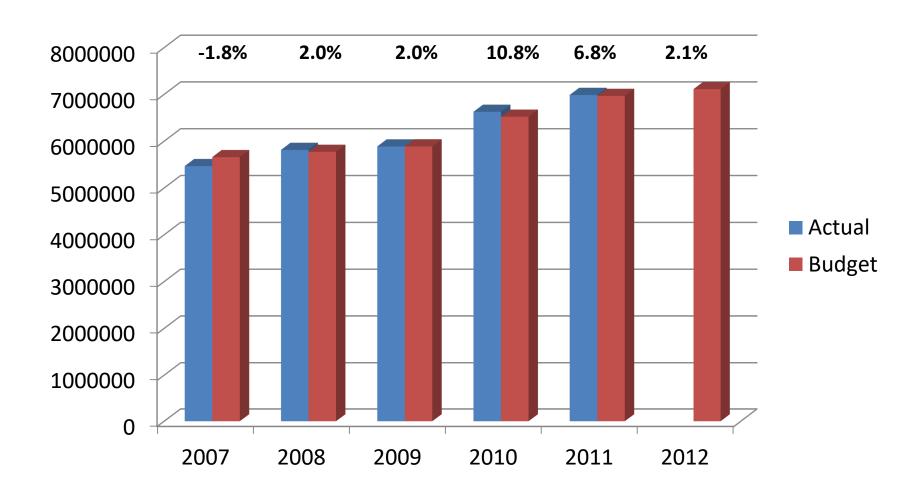

## **Brockville Police Services**

| •                                        | 2011<br>BUDGET | 2012<br>BUDGET | PERCENT<br>CHANGE |
|------------------------------------------|----------------|----------------|-------------------|
| EXPENSES                                 |                |                |                   |
| Salaries & Benefits                      | 7,006,595      | 7,179,666      | 2.5%              |
| Materials & Supplies/Contracted Services | 829,294        | 902,087        | 8.8%              |
| TOTAL EXPENSE                            | 7,835,889      | 8,081,753      | 3.1%              |
| REVENUES                                 |                |                |                   |
| Grants                                   | (143,000)      | (143,000)      | 0.0%              |
| Fees & Services Charges                  | (719,500)      | (807,000)      | 12.2%             |
| Contribution from Reserve                | -              | (14,076)       |                   |
| Other                                    | (4,800)        | (4,800)        | 0.0%              |
| TOTAL REVENUES                           | (867,300)      | (968,876)      | 11.7%             |
| NET EXPENSE/(REVENUE) ON THE TAX RATE    | 6,968,589      | 7,112,877      | 2.1%              |