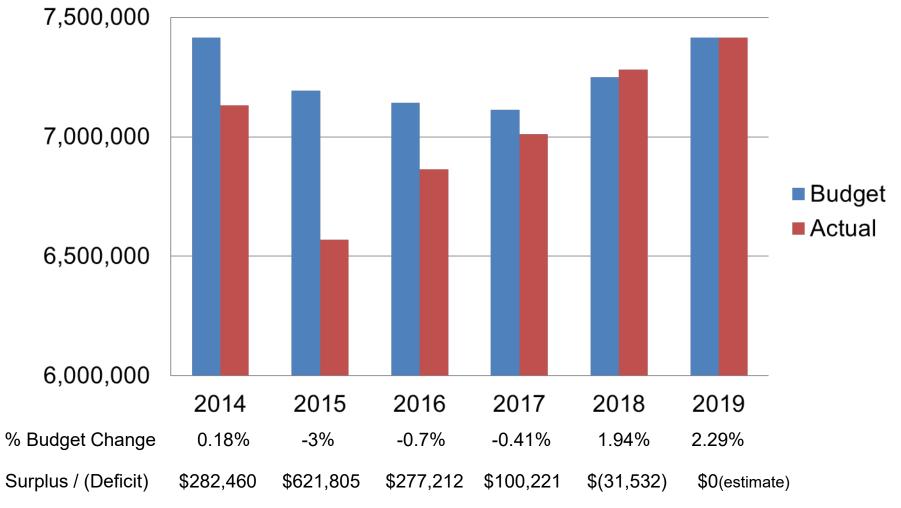

-----------------------|---------------------------|---------------------------|----------|
| Fleet Vehicles                           | \$230,896                 | \$148,159                 |          |
| Audio Logger                             | \$24,986                  | \$0                       |          |
| Back Parking Lot<br>Repaving             | \$67,166                  | \$0                       |          |
| Patrol Carbine Program                   | \$29,337<br>(Part 1 of 2) | \$25,000<br>(Part 2 of 2) |          |
| Conducted Energy<br>Weapon Replacement   | \$0                       | \$31,100                  |          |
| Total Capital Fleet and Equipment Budget | \$352,385                 | \$204,259                 | -42.04%  |



## Budget vs Actual 2014 - 2019





### Then and Now...

|                                    | 1979 | 2019  |
|------------------------------------|------|-------|
| Number of Officers                 | 38   | 40    |
| Lost Time Sickness / Injury - Days | 275  | 1,001 |
| Modified Duties - Days             | 0    | 451   |
| Maternity/Parental Leave - Days    | 0    | 160   |
| Total Number of Days               | 275  | 1,612 |